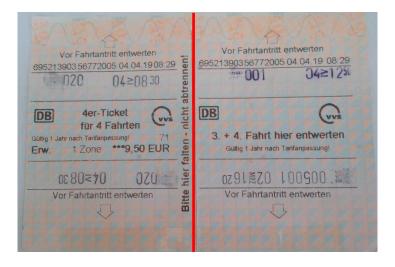

5. Tickets can be paid in cash or by credit card

6. The **4-journey-ticket** needs first to be folded in the middle and then devaluated at the small orange boxes **before** entering the train. It needs to be devaluated before each trip for each person on one of the four sections.