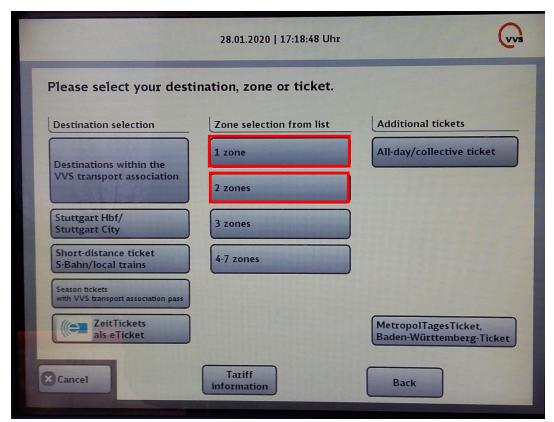

## How to buy a ticket at the S-Bahn station...

1. Go to a red Ticket Machine

2. Choose a language and press the "VVS symbol"

3. Select 1 zone (Stuttgart Main Station - University) or 2 zones (Airport - University)

If you are not sure which zone you need, you can alternatively type in the name of the train station in the previous screen in the input field "To")

4. Select either a "Single ticket Adult" (one-way-ticket) or a "4-journey ticket Adult" (multi-ticket)