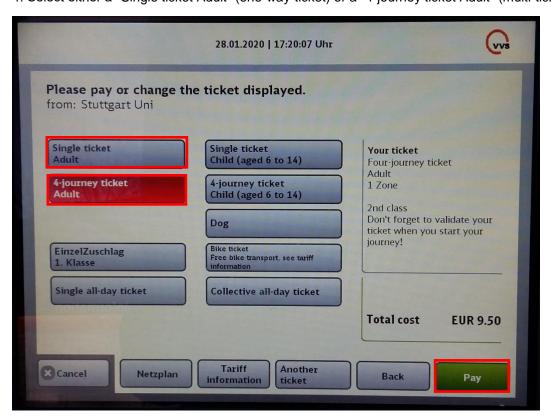

5. Tickets can be paid in cash or by credit card

6. The **4-journey-ticket** needs first to be folded in the middle and then devaluated at the small orange boxes **before** entering the train. It needs to be devaluated before each trip for each person on one of the four sections.