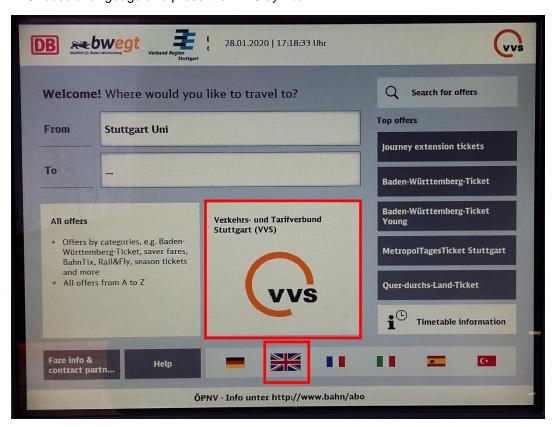

## How to buy a ticket at the S-Bahn station...

1. Go to a red Ticket Machine

2. Choose a language and press the "VVS symbol"

3. Select 1 zone (Stuttgart Main Station - University) or 2 zones (Airport - University)