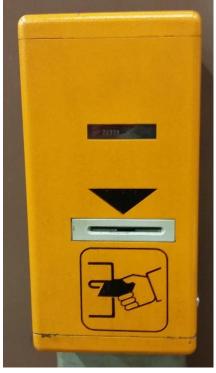

5. Tickets can be paid in cash or by credit card

6. The **4-journey-ticket** needs first to be folded in the middle and then devaluated at the small orange boxes **before** entering the train. It needs to be devaluated before each trip for each person on one of the four sections.